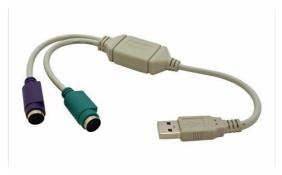

Stock

CHF **22.00** 

CHF **20.35** excl.

| VALUE - Keyboard / mouse adapter - PS/2 (F) to USB (M) |               |
|--------------------------------------------------------|---------------|
| Manufacturer                                           | Value         |
| EAN                                                    | 7611990167425 |
| Manufacturer#                                          | 12.99.1075    |

## Specification

| Product Description           | VALUE keyboard / mouse adapter                                       |
|-------------------------------|----------------------------------------------------------------------|
| Туре                          | Keyboard / mouse adapter                                             |
| Connector                     | 2 x 6 pin mini-DIN (PS/2 style) - female                             |
| Connector (Second End)        | 4 pin USB Type A - male                                              |
|                               |                                                                      |
| Techn. Details                |                                                                      |
| <b>Techn. Details</b><br>Type | Keyboard / mouse adapter                                             |
| _                             | Keyboard / mouse adapter<br>2 x 6 pin mini-DIN (PS/2 style) - female |