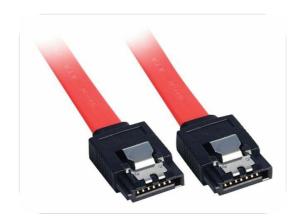

## **Description**

The Lindy Latching SATA Cable is a high-performance, reliable cable equipped with two locking 7 pin SATA connectors, allowing users to connect motherboards with SATA peripherals such as HDDs, SSDs and optical drives. Robust latching mechanisms allow this cable to securely connect to motherboards and peripherals which have the compatible latching mechanisms, providing a reliable internal connection. This cable can also be connected to standard motherboards or devices that don't have a latching mechanism. With full support for SATA III and backwards compatibility with SATA II and I this cable is designed to work alongside the most modern motherboards and storage devices as well as older peripherals.

## **Specification**

Product Description Lindy SATA cable - 1 m

Type SATA cable

Interface Speed Serial ATA 150/300

Features Latched

Length 1 m

Connector 7 pin Serial ATA - female

Connector (Second End) 7 pin Serial ATA - female